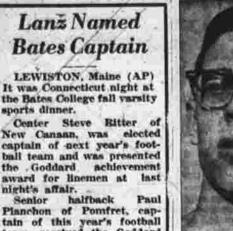

e issue in the closing seconds.

Opposition Slate At Country Club NEWTON, Mass. (AP)-Bob For New Officers Cousy, recently retired Boston Celtics basketball great, will

State of officers, in opposition to the one proposed by the mominating committee at the Manchester Country Club, has been revealed, with only two changes. The annual meeting will be held Thursday night, Nov. 21 at the club.

Mario Boccalatte has been nominated for third vice president and Walter Ferguson for a three-year term on the Board of Governors.

Others nominated by the opposition group are: Leon Beauchene, president; Gene Davis, first vice president; Gene Davis, first vice president; Gene Davis, first vice president; Ray Warren, second vice president and Boccalatte, third vice president.

Nominees for the Board of



achievement award for back

Bowling



Entry List Now Totals 47

Ex-Indian Standouts RESTAURANT-Walt Suchy Fred Oudrier 135-139 - 399, Frank Calvo 137-141-388, Tony Marinelli 148-140 - 416, Pete Brazitis 144-138 — 419, Rocky Lupacchino 136 — 359, Andy Lamoureaux 148 — 379, Lee Couriney 142, Jim Beli 366, Joe By EARL YOST

Two former Manchester High cross country standone 143-357, Jack Christadore latest to send in their signed entry blanks for the 27th ing morning. The entry list nows-numbers 47 for the event spon-nored by Nutmeg Forest No. daily from school, college and

139-137—385, Nick Twerdy 143383, Pete Aceto 375, Joe Twaronite 138—368, Howie August
137—367, Pete Brazitis 365.

FLORAL—Dee Bender 478

Individual was also a prize winer's gun is sisted to go of all
10:30.

All money c