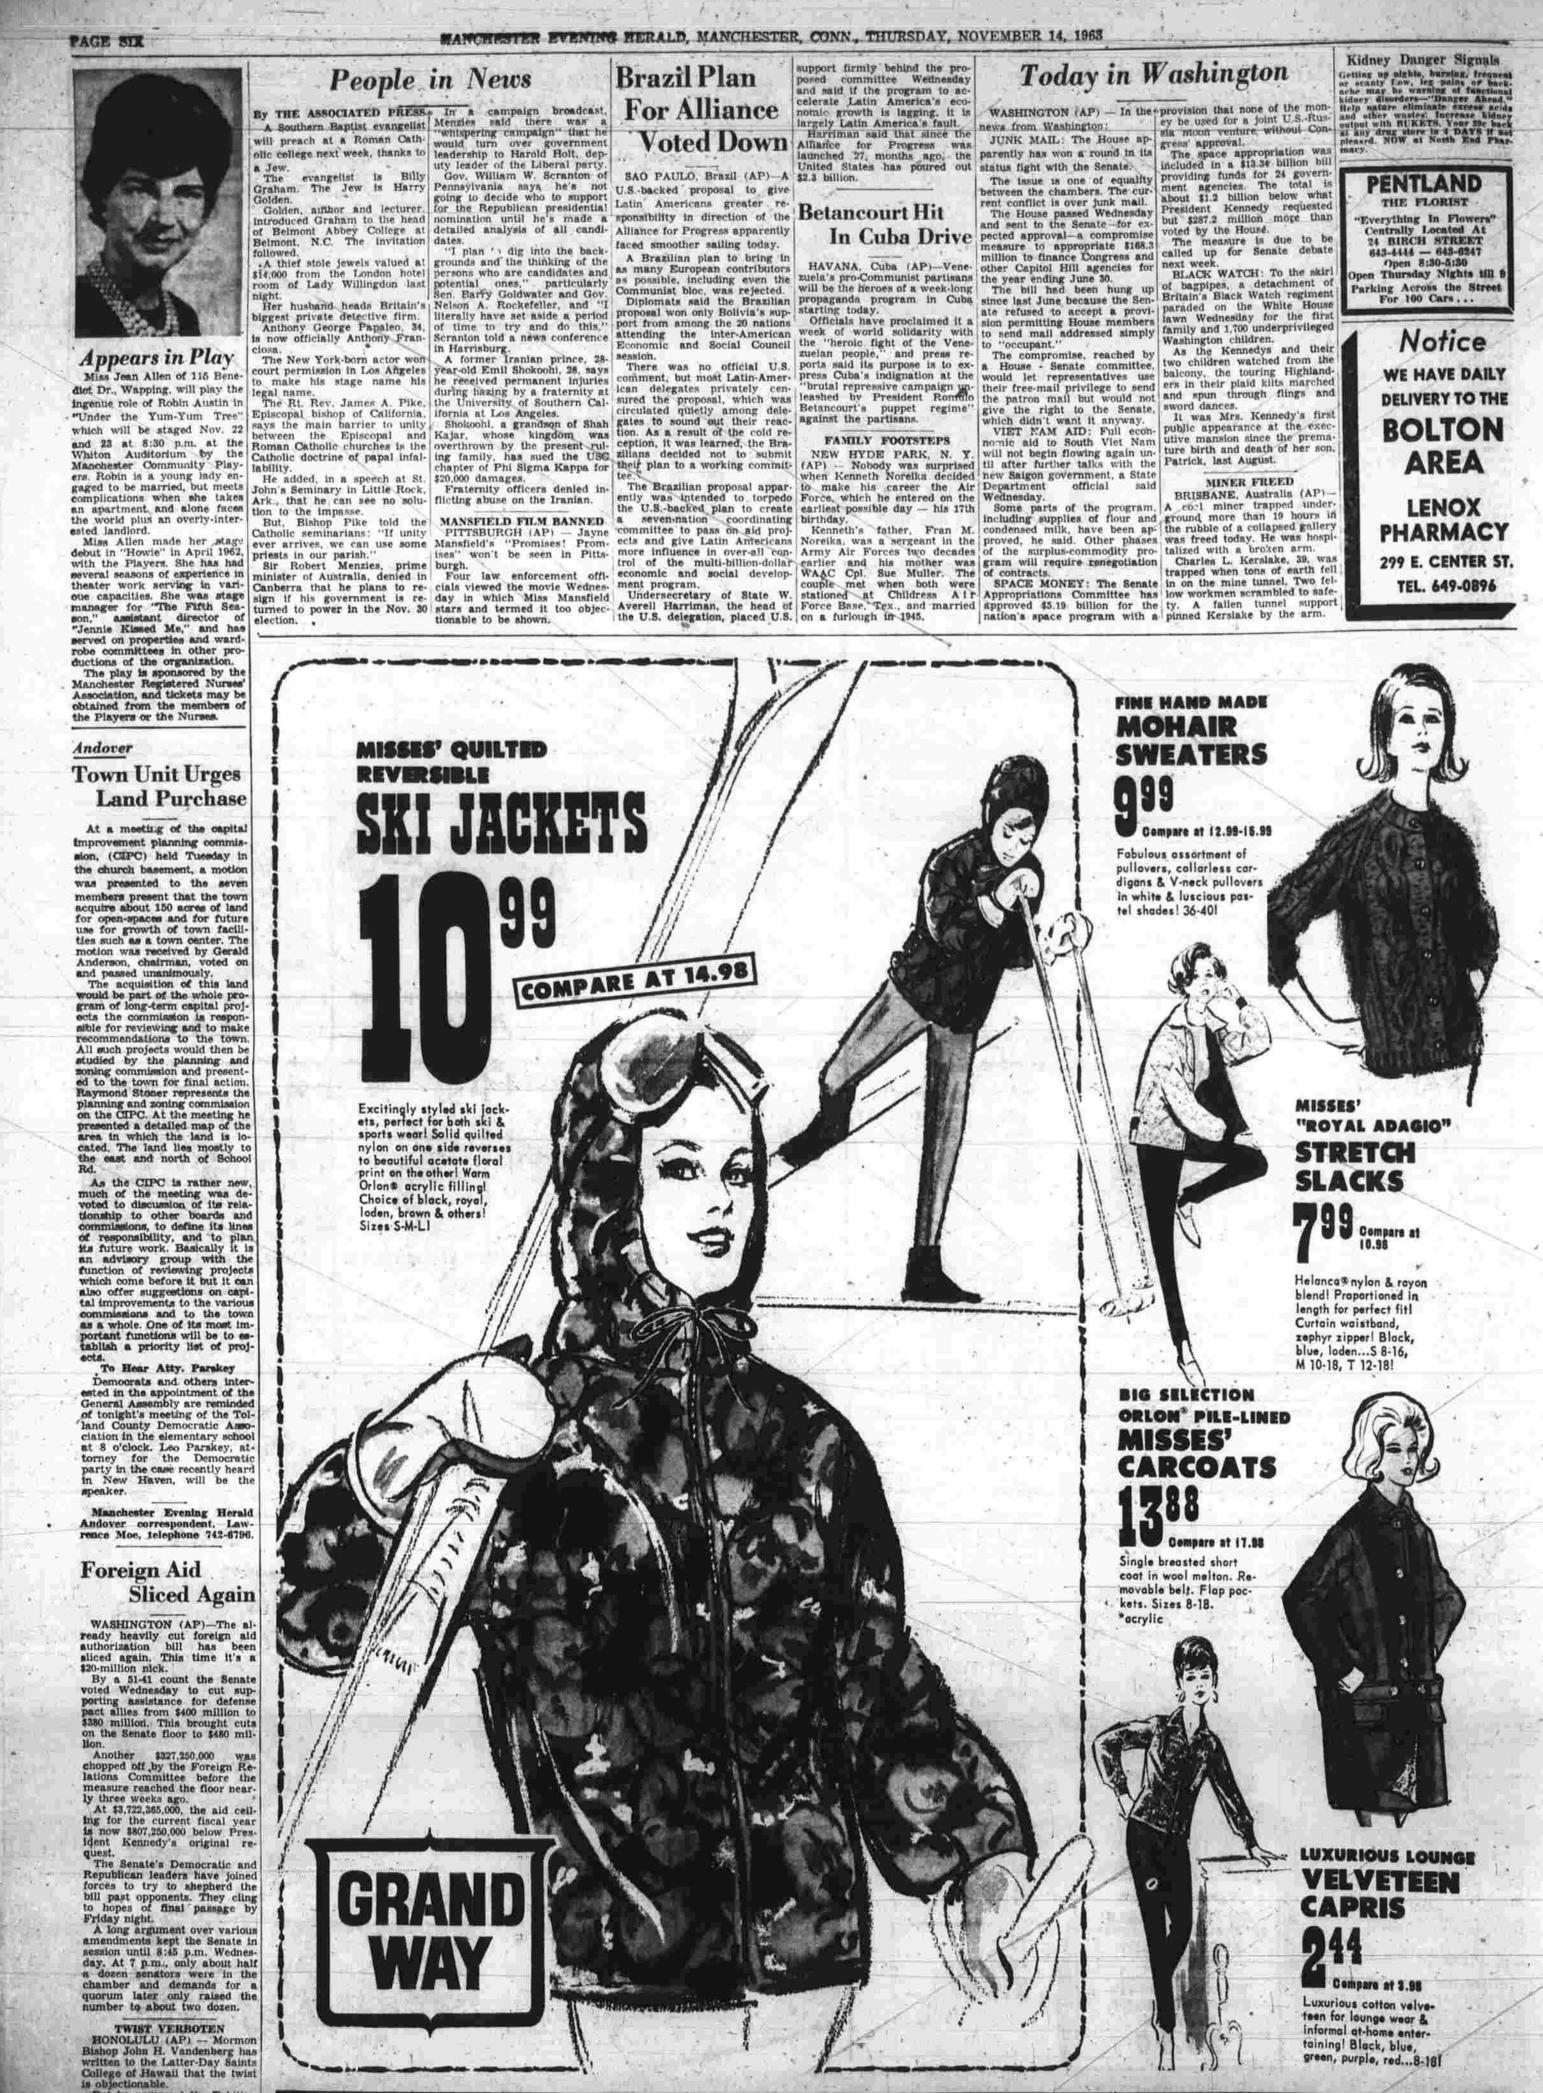

Jackets

Nanette

Smartly styled nylon

uilted bed jackets in

sure reading or

ounging. Laced trim-

The New Word For Neutral L

color from the boys — and believe us, it's going to be the Big Fashion Noise. Did you see it in Mademoiselle? \$9.99 and \$10.99

HOUSE & HALE

SHOE SALON MAIN STREET-MANCHESTER Relax in elegance with these 100% nylon tricot Kodel fiber-filled

THE WORKING WHITES Just wipe them clean. Save hours of time. Vitality's new Perma-white Pattina\* Finish never needs polishing. Save your feet, too. Amazing Squee-Gee Spiral Sole is light, flexible, silent. Can't skid. Cushioned lining gives soft comfort. Careful styling brings new beauty to duty. Pretested in hospitals, beauty salons and restaurants.

MAIN STREET, MANCHESTER

Special Purchase

100% cotton Knickerwith sleeves. Sizes 34-38 in assorted plaids. Regularly \$4.00.

NOW \$2.95

Quilted

Dusters

Lisanne,

Raymond

Halpern

guilted dusters. Fine

mini diamond quilted

with smart 3/4 sleeves

and large patch pock-

ets in gold, pink, cher-

ry pink and white.

\$10.99 and \$14.90

Foundations

Warner's

For that free and

shapely feeling in a bra it's 'Fair 'n Cool-

by Warner's. You

the new stretch

\$3.95

ion't feel the bra be-

fabric doesn't let you.
The new, air-cooled stretch is in the right places in back, in front

under the cups. Lace

adds an extra cool

Sleepwear Stately Lady challis sleepwear for the long, cold nights ahead fashioned in ful-

cut pajamas, full

length gowns and shor-

tie shift gowns. Pretty

pastel shades in cotton.

\$2.99 and \$3.99

Sizes 32-42.

Wonderful

World

and THURS.

Belinda Misses' comfortable, casual nightshirts of fine quality cotton or flannel. Styled with long or short sleeves, button front or pullover in assorted solids, plaids or stripes. S-M-\$3.99 and \$5.99

**Nightshirts** 

Stately Lady,

Hosiery

Hudson

Bring sheer flattery to your legs with famous Iudson seamless nyons. No seams straighten with leghugging fit. Latest shades in sizes 81/2-11. less plain, walking

Fashion Goes Undercover In Flattering Feminine Lingerie

Nylon Slips

Komar

Fine tailored nylon, lace and embroidered

slips with double .15

denier edge. Sizes 32-

44 average and short.

Tricot Slips

Seamprut

Bands of satin ribbon

and sheer nylon edge

this lovely satin tricot slip. Sizes 32-44 aver-

age and short \$4.00

ACCOUNT

ASK ANY

HOUSE & HALE'S

Stop in for a visit at our lingerie department and see our exciting array of new looks for your private life. Choose from our large selection of famous names in lingerie, sleepwear, foundations and hosiery. Everything is sure to tease your desires and please you.

For the lightest way to look and feel fabulously slim try "Delilah" by Warner's: You don't feel the gir-dle because it's made with nylon and uncovered Lycra spandex—the lightest girdle fiber of all. Delilah gives shaping at its best with firm panels front and back. S-M-L.