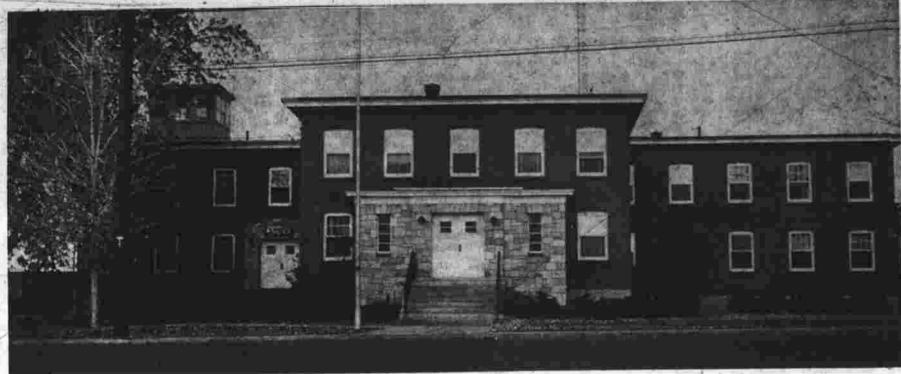

# Police Department Grows Rapidly in 65-Year History

One-horse rig "Padd) Wagons," along with neatly

iressed patrolmen, plodding the dirt streets in all kinds f weather, were scenes, at the turn of the century, when organized law en-forcement made its beginnings in Manchester. artment was started on June 8, 1898, with nucleus of three rimolmen, all of whom were niformed supernumeraries brought in from the Hartford

olice Department. Prior to the establishment of the department, from 1823, when the town was chartered, until 1898, a town constable was selected by vote at a town meet-ing, and was the single law en-forcement officer in Manchester. Today's modern police department, presently under the leadership of Chief James M. Reardon, has come a long way in its 65 years of providing an organized law enforcement group for Manchester.

on June 18, 1898 by Selectmen Clarence G. Watkins, Henry W. Barrows and Charles Ratenberg, "to see if the town will authorize its Selectmen to appoint three patrolmen under provision of Sect. 61 of the General Statutes of Companion."