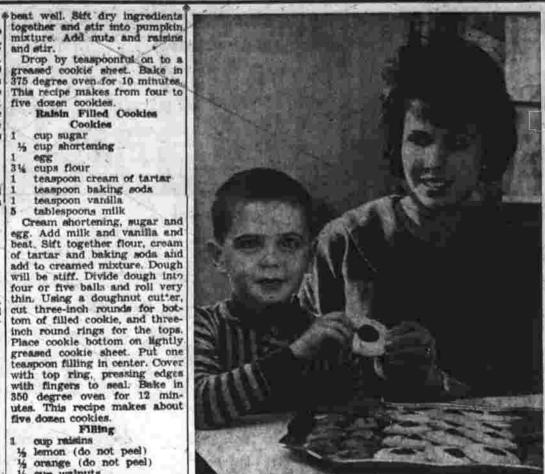

ightly greased cookie sheet. Put one easpoon filling in center. Cover with top ring, pressing edges with fingers to seal. Bake in 350 degree oven for 12 min-utes. This recipe makes about

ally. Cool.

Mrs. Dougan, the former Jacqueline Durandi, was born in Manchester, a daughter of Mr. and Mrs. John L. Durandi, and lived here all her life except for a year spent in Verona, Italy, where her husband served with the U.S. Army.

She is an honor graduate of Manchester High School, where she was editor of the High School World. Before leaving school World, Before leaving for Italy she was a secretary at the First National Bank of

THIS WEEK'S

At Your Goodyear Service Store

EVIALO

Automatic

Washer

3 Cycles

3 wash water

temp. controls

temp. controls

Load selector

6-10-12

2 rinse water



MRS. PAUL W. DOUGAN JR. AND KEVIN

Add butter and water and stir.

Cook uncovered over low heat until mixture thickens, about 20 minutes, stirring occasion-

From Your Neighbor's Kitchen

# **Prefinished Plywood Paneling**



**Finish That Rumpus Room Before Christmas** 

Buy NOW and SAVE!

INTRODUCTORY OFFER-10 DAYS ONLY

GROOVED MAHOGANY 4'x7'x1/4" ...... \$3.55 \$4.11 4'x7'x1/4" ..... \$7.66 \$8.33

PREFINISHED VEE

**GROOVED KNOTTY CEDAR** 

PREFINISHED VEE

4'x8'x1/4" ..... \$3.88 \$4.55 4'x8'x1/4" ..... \$8.77 ANEL AN AVERAGE 8'x12' WALL IN BEAUTIFUL

Henney's Easy Payment Plan



Glamorize That Kitchen Window JOANNA FIXED LOUVER, STOCK PANEL SHUTTERETTES, %"
THICK. CABINET MAKER CONSTRUCTION.

AS LOW AS \$1.49 Each

10% Off List Price thru Nov. 16



Black & Decker FOR CHRISTMAS